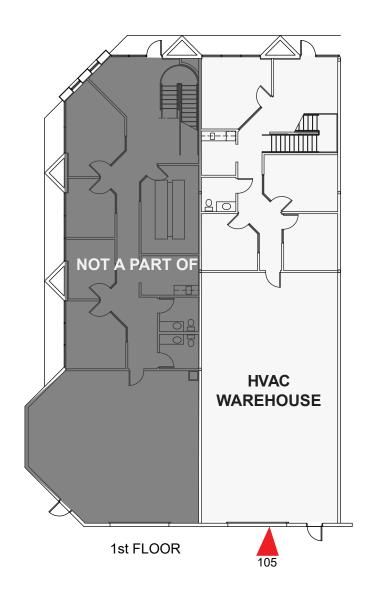

### **FEATURES**

- First Floor: Reception, conference room, three (3) offices, kitchenette, restroom, 100% HVAC warehouse with roll-up door
- Second Floor: Mezzanine with three (3) offices, flex area and restroom

## 16416 N 92nd Street | Suite B105 | Scottsdale, Arizona 85260

#### **NOT TO SCALE**

All information furnished regarding property for sale, rental or financing is from sources deemed reliable, but no warranty or representation is made to the accuracy thereof and same is submitted to errors, omissions, change of price, rental or other conditions, prior to sale, lease or financing or withdrawal without notice. No liability of any kind is to be imposed on the broker herein. This information has been secured from sources deemed reliable, however, we make no warranties as to its accuracy.