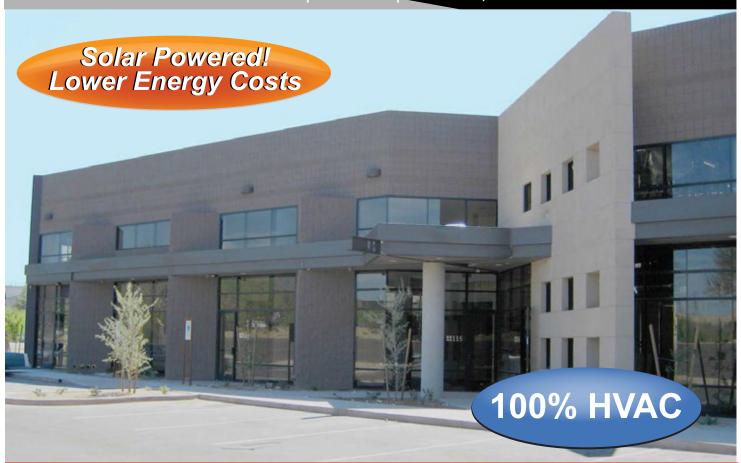

## McDowell Mountain Business Park | Office/Flex/Warehouse

# FOR LEASE

±3,715 SQ. FT.

16416 N 92nd Street | Suite B105 | Scottsdale, Arizona 85260

### **FEATURES**

- First Floor: Reception, conference room, three (3) offices, kitchenette, restroom, 100% HVAC warehouse with roll-up door
- Second Floor: Mezzanine with three (3) offices, flex area and restroom