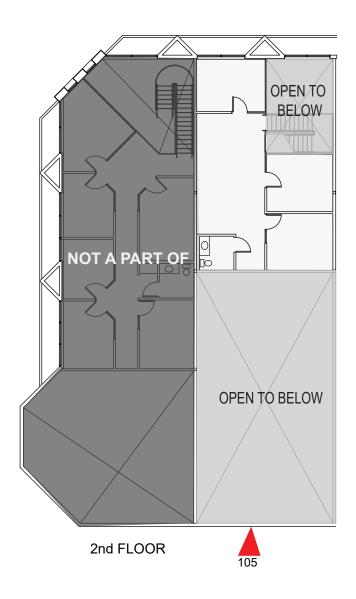

### **FEATURES**

- First Floor: Reception, conference room, three (3) offices, kitchenette, restroom, 100% HVAC warehouse with roll-up door
- Second Floor: Mezzanine with three (3) offices, flex area and restroom

## 16416 N 92nd Street | Suite B105 | Scottsdale, Arizona 85260

#### **NOT TO SCALE**

All information furnished regarding property for sale, rental or financing is from sources deemed reliable, but no warranty or representation is made to the accuracy thereof and same is submitted to errors, omissions, change of price, rental or other conditions, prior to sale, lease or financing or withdrawal without notice. No liability of any kind is to be imposed on the broker herein. This information has been secured from sources deemed reliable, however, we make no warranties as to its accuracy.